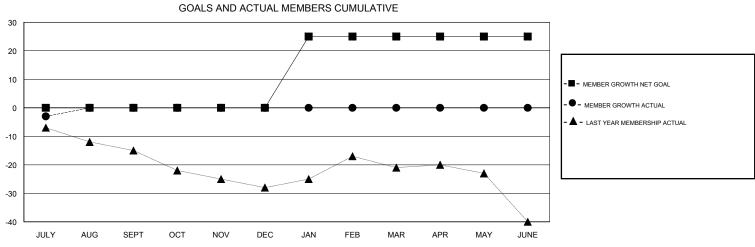

APR/MAY/JUNE

JULY

AUG

0

0

DEC

## **LOCATION NEBRASKA** WILLIAM PHILLIPI **GMT CA** Clubs Members RESULTS FOR 2018-2019 RESULTS FOR 2018-2019 NEW CLUB GOAL NEW CLUBS DROPPED CLUBS MEMBER GROWTH NET MEMBER GROWTH DROPPED QUARTER QUARTER GOAL ACTUAL MEMBERS ACTUAL (including transfers) 0 0 0 0 3 6 JULY/AUG/SEPT JULY/AUG/SEPT 0 0 0 0 OCT/NOV/DEC OCT/NOV/DEC 0 1 0 25 0 0 JAN/FEB/MAR JAN/FEB/MAR

APR/MAY/JUNE

0

JUNE

0

0